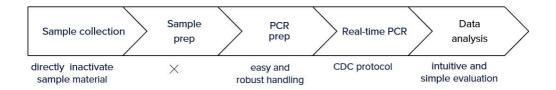

## SARS-CoV-2 detection: Ready-to-use for RT-qPCR direct from crude samples

Volcano3G® Direct COVID-19 Kit is intended for the application in in-vitro diagnostic. The kit contains the components for a multiplex real-time reverse transcription (RT-)-PCR for the qualitive detection of SARS-CoV-2 RNA in human samples.

## The direct approach:

- A unique master mix with a single enzyme that reads both RNA and DNA
- No need for sample extraction and/or lysis as immediate hot PCR cycling conditions can break cell- and virus membranes
- Easy and robust handling due to hotstart DNA polymerase, even at room temperature
- Positive control with combined N1 gene of the virus and the human gene for RNaseP